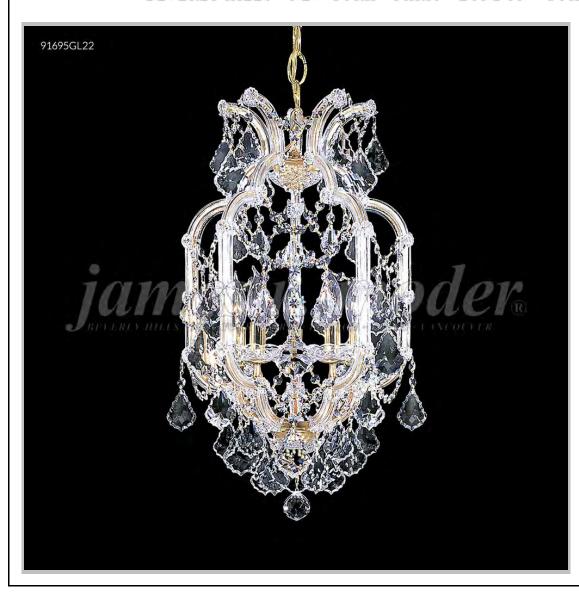

## james r. moder® /moder® IMPACT™ CRYSTAL CHANDELIER Fashion BEVERLY HILLS · NEW YORK · PARIS · LONDON · TOKYO · VANCOUVER

Model #: 91695S0X

**Maria Theresa Grand Collection** 

**Specifications** 

SKU: 91695S0X Finish: Silver

Crystal: Swarovski crystals Trad'l Trim

Arms: N/A Shades: N/A

H:25 D/L:14 W:N/A Extends:N/A (inches)

Hanging Weight: 16 (lbs)

Number of Bulbs: 5 Type of Bulbs: E12

Circuits: 1 Voltage: 120 Max Wattage: 60

LED: N/A

Note: Photo is representative of this model but may vary in crystal, finish, or shade options