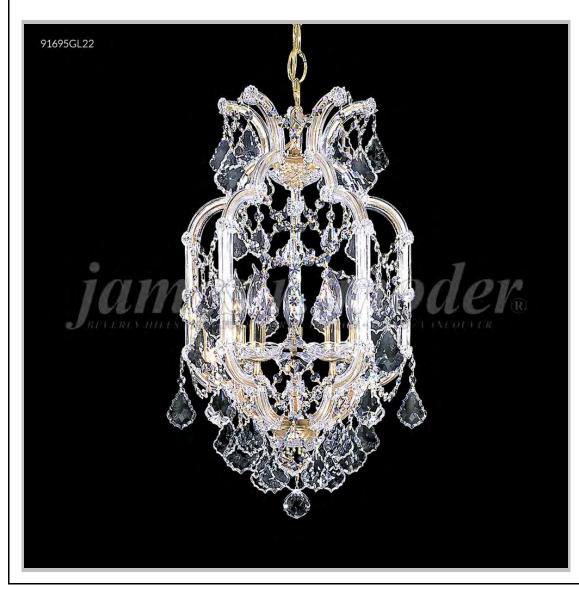

## james r. moder® /moder® IMPACT™ CRYSTAL CHANDELIER Fashion BEVERLY HILLS · NEW YORK · PARIS · LONDON · TOKYO · VANCOUVER

Model #: 91695GL22

**Maria Theresa Grand Collection** 

**Specifications** 

SKU: 91695GL22 Finish: Gold Lustre

Crystal: IMPERIAL Crystal (Clear)

Arms: N/A Shades: N/A

H:25 D/L:14 W:N/A Extends:N/A (inches)

Hanging Weight: 16 (lbs)

Number of Bulbs: 5 Type of Bulbs: E12

Circuits: 1 Voltage: 120 Max Wattage: 60

LED: N/A

Note: Photo is representative of this model but may vary in crystal, finish, or shade options