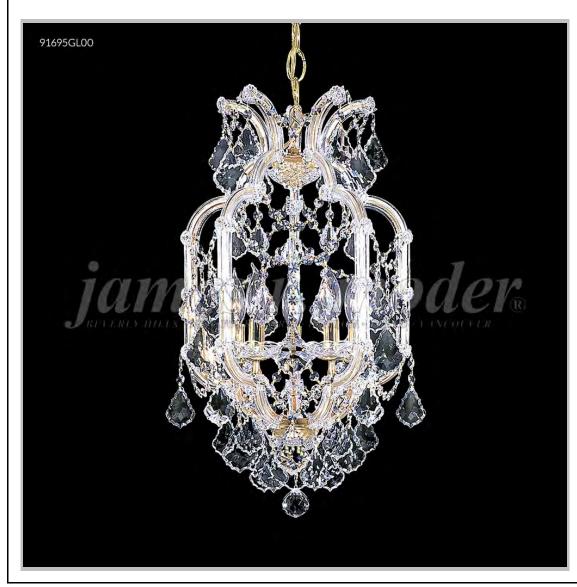

## james r. moder® /moder® IMPACT™ CRYSTAL CHANDELIER Fashion BEVERLY HILLS · NEW YORK · PARIS · LONDON · TOKYO · VANCOUVER

Model #: 91695GL00

**Maria Theresa Grand Collection** 

**Specifications** 

SKU: 91695GL00 Finish: Gold Lustre

Crystal: Swarovski crystals (Clear)

Arms: N/A Shades: N/A

H: 25 D/L: 14 W: N/A Extends: N/A (inches)

Hanging Weight: 16 (lbs)

Number of Bulbs: 5 Type of Bulbs: E12

Circuits: 1 Voltage: 120 Max Wattage: 60

LED: N/A

Note: Photo is representative of this model but may vary in crystal, finish, or shade options