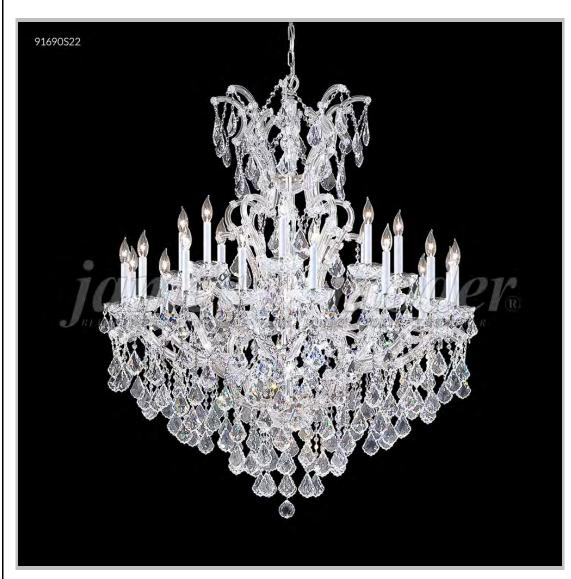

## james r. moder® /moder® IMPACT™ CRYSTAL CHANDELIER Fashion

Model #: 91690S2X

**Maria Theresa Grand Collection** 

**Specifications** 

SKU: 91690S2X Finish: Silver

Crystal: IMPERIAL Crystal (Clear) Trad'l Trim

Arms: 24 Shades: N/A

H:54 D/L:46 W: N/A Extends: N/A (inches)

Hanging Weight: 110 (lbs)

Number of Bulbs: 25 Type of Bulbs: E12

Circuits: 2 Voltage: 120 Max Wattage: 60

LED: N/A

Note: Photo is representative of this model but may vary in crystal, finish, or shade options