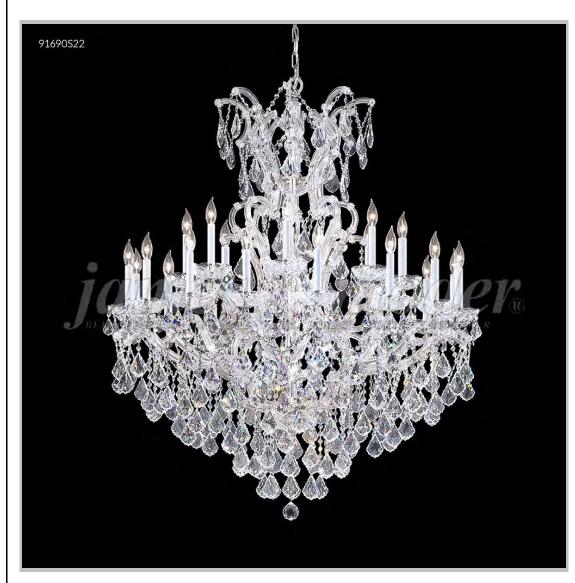

## james r. moder® /moder® IMPACT™ CRYSTAL CHANDELIER Fashion

Model #: 91690S2GT

**Maria Theresa Grand Collection** 

**Specifications** 

SKU: 91690S2GT Finish: Silver

Crystal: IMPERIAL Crystal (Golden Teak)

Arms: 24 Shades: N/A

H:54 D/L:46 W: N/A Extends: N/A (inches)

Hanging Weight: 110 (lbs)

Number of Bulbs: 25 Type of Bulbs: E12

Circuits: 2 Voltage: 120 Max Wattage: 60

LED: N/A

Note: Photo is representative of this model but may vary in crystal, finish, or shade options