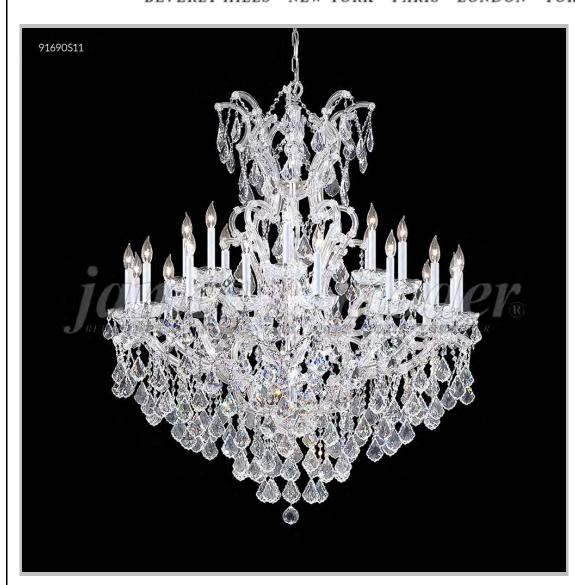

## james r. moder® /moder® IMPACT™ CRYSTAL CHANDELIER Fashion BEVERLY HILLS · NEW YORK · PARIS · LONDON · TOKYO · VANCOUVER

Model #: 91690S11

**Maria Theresa Grand Collection** 

**Specifications** 

SKU: 91690S11 Finish: Silver

Crystal: SPECTRA CRYSTAL by Swarovski -Clear

Arms: 24 Shades: N/A

H:54 D/L:46 W: N/A Extends: N/A (inches)

Hanging Weight: 110 (lbs)

Number of Bulbs: 25 Type of Bulbs: E12

Circuits: 2 Voltage: 120 Max Wattage: 60

LED: N/A

Note: Photo is representative of this model but may vary in crystal, finish, or shade options