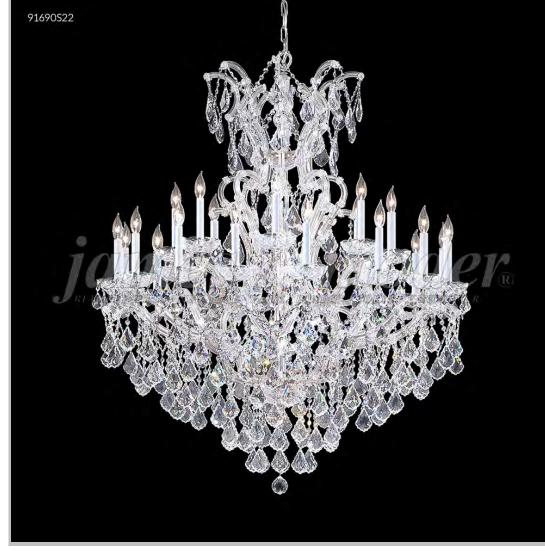

## Model #: 91690S0X

**Maria Theresa Grand Collection** 

Specifications SKU: 91690S0X Finish: Silver Crystal: Swarovski crystals Trad'l Trim Arms: 24 Shades: N/A H: 54 D/L: 46 W: N/A Extends: N/A (inches) Hanging Weight: 110 (Ibs) Number of Bulbs: 25 Type of Bulbs: E12 Circuits: 2 Voltage: 120 Max Wattage: 60 LED: N/A

Note: Photo is representative of this model but may vary in crystal, finish, or shade options

Call **1-800-840-7158** for prices, to view, order and locate your closest JRM Crystal Gallery Showroom.

View our products in our corporate showroom *james r. moder*<sup>®</sup> Crystal Chandelier Inc., 2050 N. Stemmons Fwy Space 303-1, Dallas TX 75207