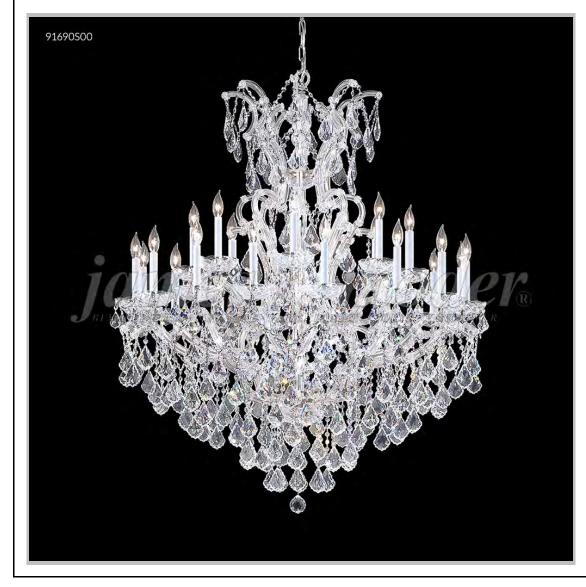

## Model #: 91690500

**Maria Theresa Grand Collection** 

Specifications SKU: 91690S00 Finish: Silver Crystal: Swarovski crystals (Clear) Arms: 24 Shades: N/A H: 54 D/L: 46 W: N/A Extends: N/A (inches) Hanging Weight: 110 (Ibs) Number of Bulbs: 25 Type of Bulbs: E12 Circuits: 2 Voltage: 120 Max Wattage: 60 LED: N/A

Note: Photo is representative of this model but may vary in crystal, finish, or shade options

Call **1-800-840-7158** for prices, to view, order and locate your closest JRM Crystal Gallery Showroom.

View our products in our corporate showroom *james r. moder*<sup>®</sup> Crystal Chandelier Inc., 2050 N. Stemmons Fwy Space 303-1, Dallas TX 75207