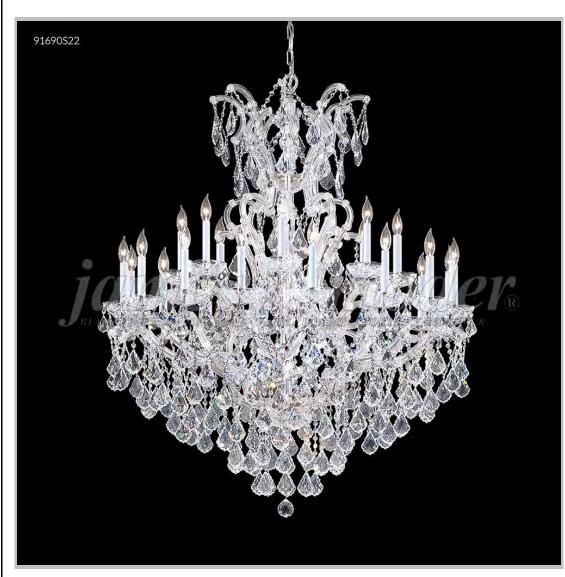

## james r. moder® /moder® IMPACT™ CRYSTAL CHANDELIER Fashion

Model #: 91690GL2GT

**Maria Theresa Grand Collection** 

**Specifications** 

SKU: 91690GL2GT Finish: Gold Lustre

Crystal: IMPERIAL Crystal (Golden Teak)

Arms: 24 Shades: N/A

H:54 D/L:46 W: N/A Extends: N/A (inches)

Hanging Weight: 110 (lbs)

Number of Bulbs: 25 Type of Bulbs: E12

Circuits: 2 Voltage: 120 Max Wattage: 60

LED: N/A

Note: Photo is representative of this model but may vary in crystal, finish, or shade options