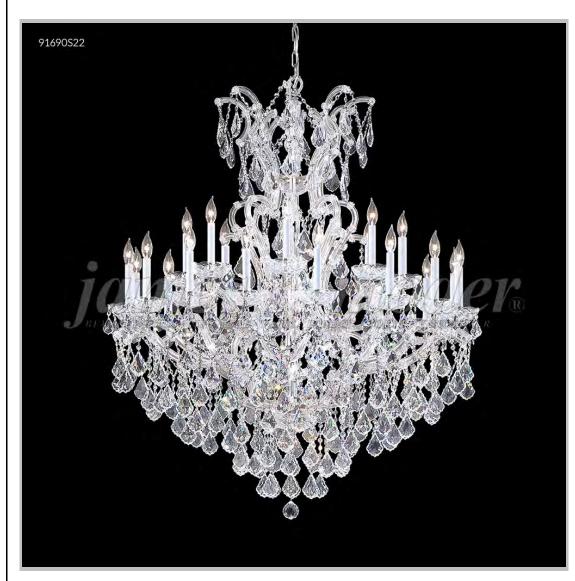

## james r. moder® /moder® IMPACT™ CRYSTAL CHANDELIER Fashion

Model #: 91690GL00

**Maria Theresa Grand Collection** 

**Specifications** 

SKU: 91690GL00 Finish: Gold Lustre

Crystal: Swarovski crystals (Clear)

Arms: 24 Shades: N/A

H:54 D/L:46 W: N/A Extends: N/A (inches)

Hanging Weight: 110 (lbs)

Number of Bulbs: 25 Type of Bulbs: E12

Circuits: 2 Voltage: 120 Max Wattage: 60

LED: N/A

Note: Photo is representative of this model but may vary in crystal, finish, or shade options