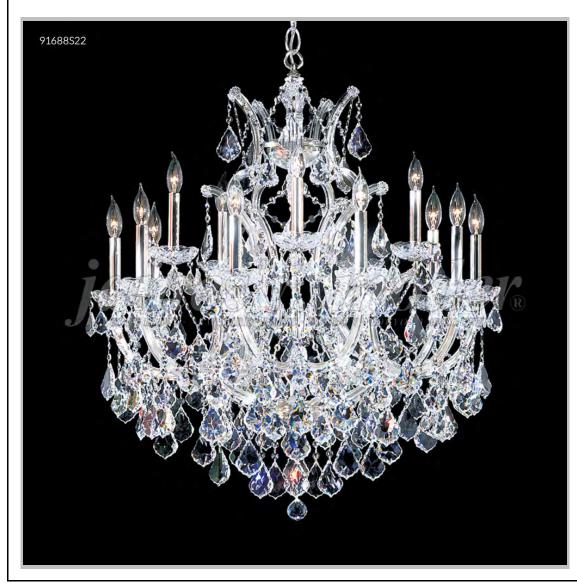

## james r. moder® /moder® IMPACT™ CRYSTAL CHANDELIER Fashion BEVERLY HILLS · NEW YORK · PARIS · LONDON · TOKYO · VANCOUVER

Model #: 91688S2X

**Maria Theresa Grand Collection** 

**Specifications** 

SKU: 91688S2X Finish: Silver

Crystal: IMPERIAL Crystal (Clear) Trad'l Trim

Arms: 15 Shades: N/A

H:37 D/L:31 W:N/A Extends:N/A (inches)

Hanging Weight: 48 (lbs)

Number of Bulbs: 16 Type of Bulbs: E12

Circuits: 1 Voltage: 120 Max Wattage: 60

LED: N/A

Note: Photo is representative of this model but may vary in crystal, finish, or shade options