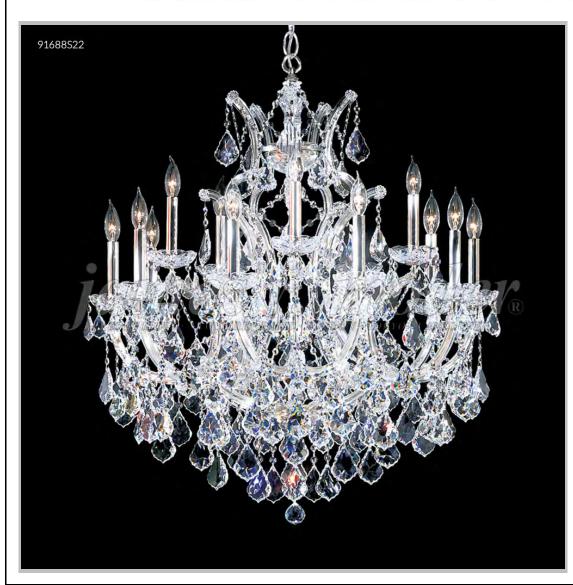

## james r. moder® /moder® IMPACT™ CRYSTAL CHANDELIER Fashion

BEVERLY HILLS • NEW YORK • PARIS • LONDON • TOKYO • VANCOUVER

Model #: 91688S22

**Maria Theresa Grand Collection** 

Specifications

SKU: 91688S22 Finish: Silver

Crystal: IMPERIAL Crystal (Clear)

Arms: 15 Shades: N/A

H:37 D/L:31 W:N/A Extends:N/A (inches)

Hanging Weight: 48 (lbs)

Number of Bulbs: 16 Type of Bulbs: E12

Circuits: 1 Voltage: 120 Max Wattage: 60

LED: N/A

Note: Photo is representative of this model but may vary in crystal, finish, or shade options