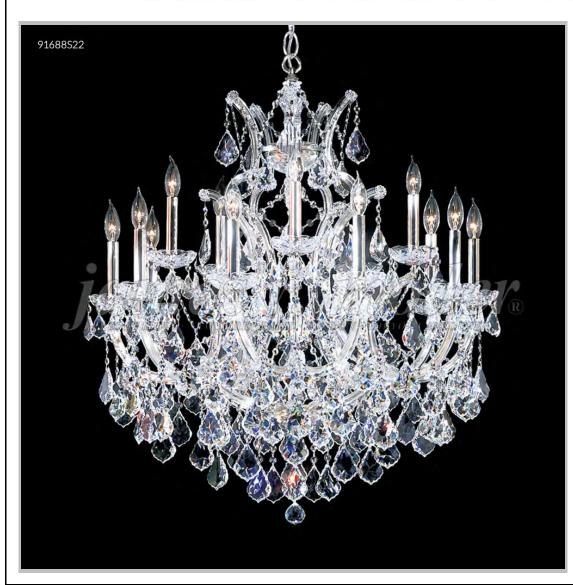

## james r. moder® /moder® IMPACT™ CRYSTAL CHANDELIER Fashion

BEVERLY HILLS • NEW YORK • PARIS • LONDON • TOKYO • VANCOUVER

Model #: 91688S0X

**Maria Theresa Grand Collection** 

**Specifications** 

SKU: 91688SOX Finish: Silver

Crystal: Swarovski crystals Trad'l Trim

Arms: 15 Shades: N/A

H:37 D/L:31 W:N/A Extends:N/A (inches)

Hanging Weight: 48 (lbs)

Number of Bulbs: 16 Type of Bulbs: E12

Circuits: 1 Voltage: 120 Max Wattage: 60

LED: N/A

Note: Photo is representative of this model but may vary in crystal, finish, or shade options