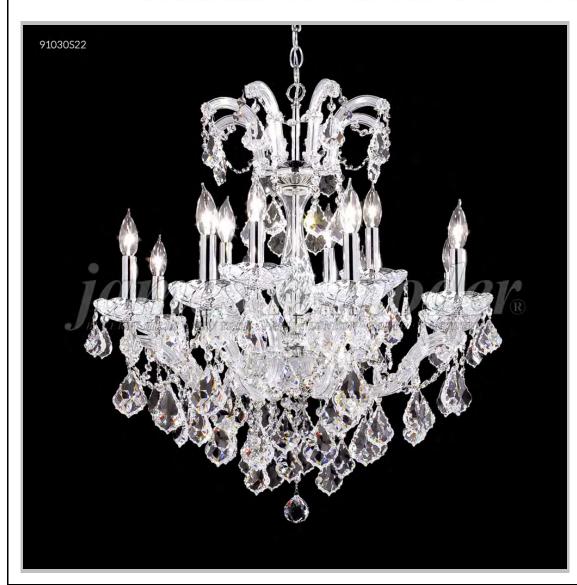

## james r. moder® /moder® IMPACT™ CRYSTAL CHANDELIER Fashion

BEVERLY HILLS • NEW YORK • PARIS • LONDON • TOKYO • VANCOUVER

Model #: 91030S22

**Maria Theresa Grand Collection** 

**Specifications** 

SKU: 91030S22 Finish: Silver

Crystal: IMPERIAL Crystal (Clear)

Arms: 12 Shades: N/A

H: 24 D/L: 26 W: N/A Extends: N/A (inches)

Hanging Weight: 31 (lbs)

Number of Bulbs: 12 Type of Bulbs: E12

Circuits: 1 Voltage: 120 Max Wattage: 60

LED: N/A

Note: Photo is representative of this model but may vary in crystal, finish, or shade options