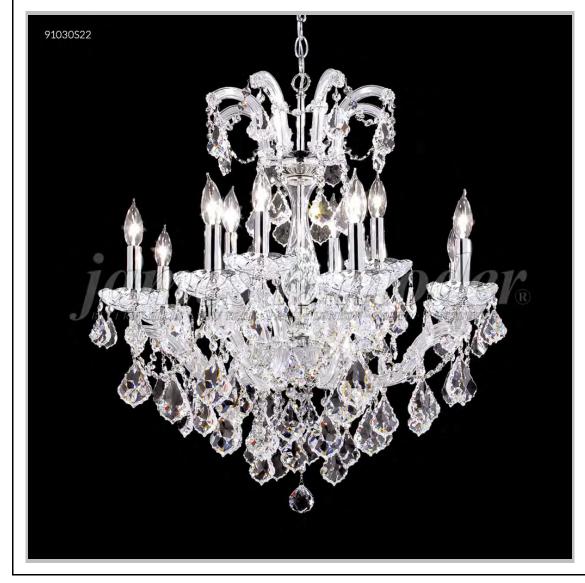

## Model #: **91030S0X**

**Maria Theresa Grand Collection** 

Specifications SKU: 91030S0X Finish: Silver Crystal: Swarovski crystals (Clear) Trad'l Trim Arms: 12 Shades: N/A H: 24 D/L: 26 W: N/A Extends: N/A (inches) Hanging Weight: 31 (Ibs) Number of Bulbs: 12 Type of Bulbs: E12 Circuits: 1 Voltage: 120 Max Wattage: 60 LED: N/A

Note: Photo is representative of this model but may vary in crystal, finish, or shade options

Call **1-800-840-7158** for prices, to view, order and locate your closest JRM Crystal Gallery Showroom.

View our products in our corporate showroom *james r. moder*<sup>®</sup> Crystal Chandelier Inc., 2050 N. Stemmons Fwy Space 303-1, Dallas TX 75207