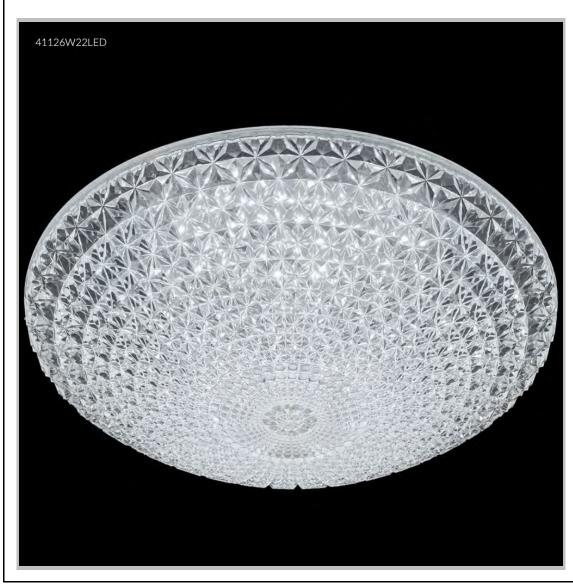

## james r. moder® /moder® IMPACT™ CRYSTAL CHANDELIER Fashion BEVERLY HILLS · NEW YORK · PARIS · LONDON · TOKYO · VANCOUVER

Model #: 41126W22LED

**Acrylic Collection** 

Specifications

SKU: 41126W22LED

Finish: White

Crystal: IMPERIAL Acrylic (Clear)

Arms: N/A Shades: N/A

H:4 D/L: 16 W: N/A Extends: N/A (inches)

Hanging Weight: 5 (lbs) Number of Bulbs: N/A Type of Bulbs: LED 3000K

Circuits: 1 Voltage: 120

Max Wattage: 37.5 LED: 3000K, Dimmable

Note: Photo is representative of this model but may vary in crystal, finish, or shade options