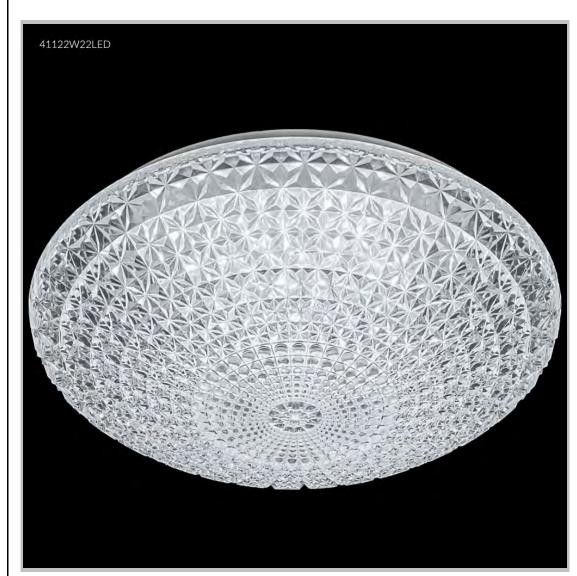

## james r. moder® /moder® IMPACT™ CRYSTAL CHANDELIER Fashion BEVERLY HILLS · NEW YORK · PARIS · LONDON · TOKYO · VANCOUVER

Model #: 41122W22LED

**Acrylic Collection** 

**Specifications** 

SKU: 41122W22LED

Finish: White

Crystal: IMPERIAL Acrylic (Clear)

Arms: N/A Shades: N/A

H: 3.5 D/L: 11 W: N/A Extends: N/A (inches)

Hanging Weight: 3 (lbs)
Number of Bulbs: N/A
Type of Bulbs: LED 3000K

Circuits: 1 Voltage: 120 Max Wattage: 25 LED: 3000K, Dimmable

Note: Photo is representative of this model but may vary in crystal, finish, or shade options