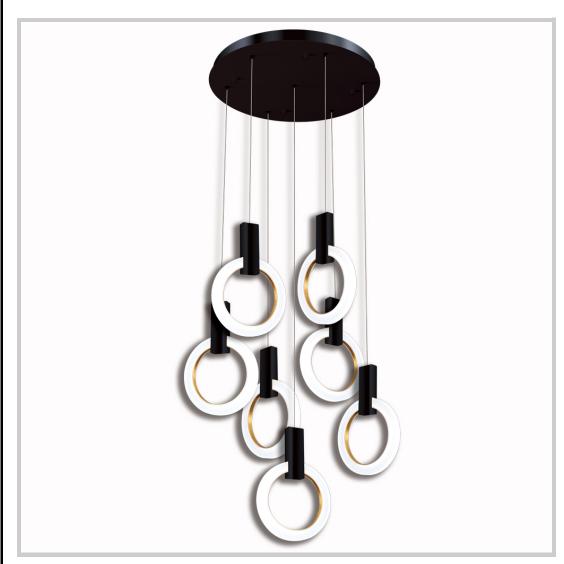

## Model #: 41097SB22LED

## **Acrylic Collection**

Specifications

SKU: 41097SB22LED Finish: Satin Black

Crystal: IMPERIAL Acrylic (White)

Arms: N/A Shades: N/A

H: 60.0 D/L: 30.0 W: N/A

Extends: N/A (inches) Hanging Weight: 14 (lbs)

Number of Bulbs: 1

Type of Bulbs: LED 3000K

Circuits: 1 Voltage: 120 Max Wattage: 56

LED:

Note: Photo is representative of this model but may vary in crystal, finish, or shade options.