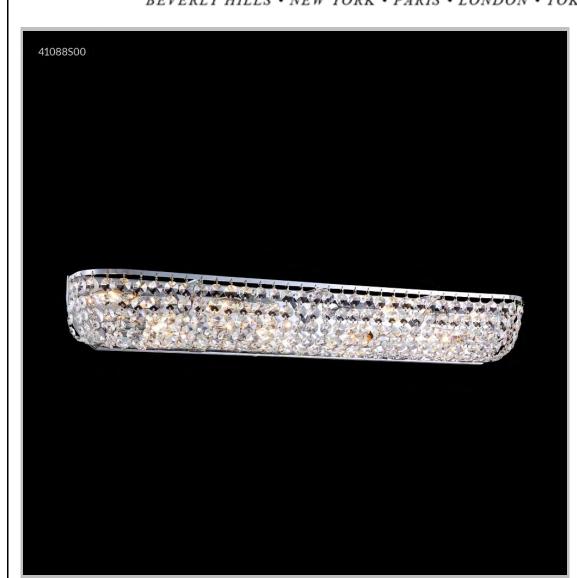

## james r. moder® /moder®IMPACT™ CRYSTAL CHANDELIER Fashion BEVERLY HILLS · NEW YORK · PARIS · LONDON · TOKYO · VANCOUVER

Model #: 41088S00

**Vanity Light Collection** 

**Specifications** 

SKU: 41088S00 Finish: Silver

Crystal: Swarovski crystals (Clear)

Arms: N/A Shades: N/A

H:5 D/L: 33 W: N/A Extends: 5 (inches)

Hanging Weight: 9 (lbs)

Number of Bulbs: 8 Type of Bulbs: E12

Circuits: 1 Voltage: 120 Max Wattage: 60

LED: N/A

Note: Photo is representative of this model but may vary in crystal, finish, or shade options