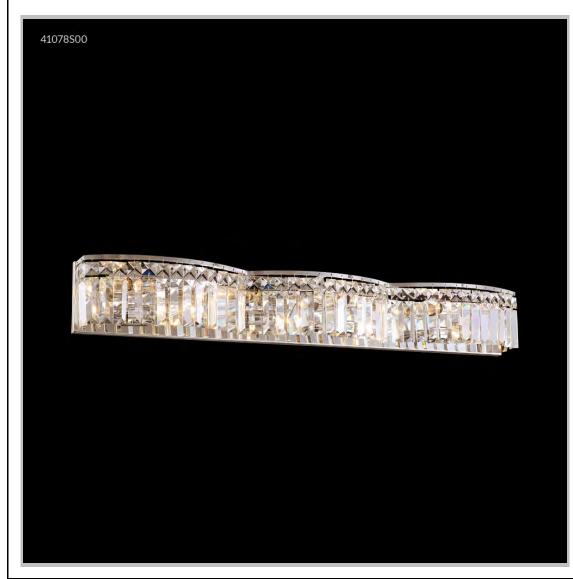

## james r. moder® /moder®IMPACT™ CRYSTAL CHANDELIER Fashion BEVERLY HILLS · NEW YORK · PARIS · LONDON · TOKYO · VANCOUVER

Model #: 41078S00

**Vanity Light Collection** 

**Specifications** 

SKU: 41078S00 Finish: Silver

Crystal: Swarovski crystals (Clear)

Arms: N/A Shades: N/A

H:5 D/L: 33 W: N/A Extends: 4 (inches)

Hanging Weight: 9 (lbs)

Number of Bulbs: 8
Type of Bulbs: E12

Circuits: 1 Voltage: 120 Max Wattage: 60

LED: N/A

Note: Photo is representative of this model but may vary in crystal, finish, or shade options