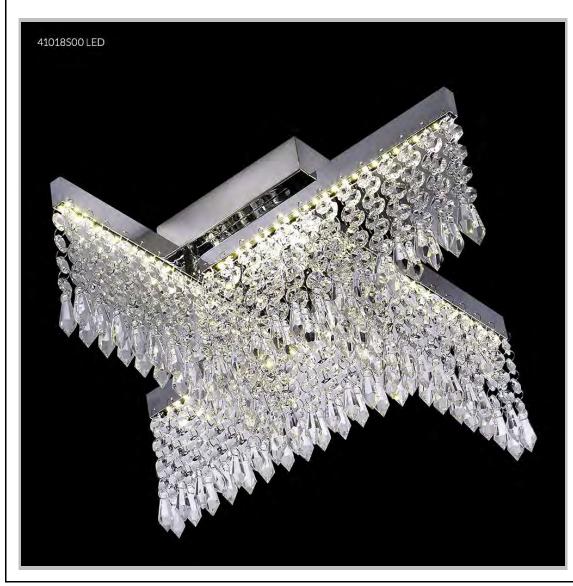

## james r. moder® /moder® IMPACT™ CRYSTAL CHANDELIER Fashion BEVERLY HILLS · NEW YORK · PARIS · LONDON · TOKYO · VANCOUVER

Model #: 41018S00LED

**Galaxy Collection** 

**Specifications** 

SKU: 41018S00LED

Finish: Silver

Crystal: Swarovski crystals (Clear)

Arms: N/A Shades: N/A

H:7 D/L: 17 W: 17 Extends: N/A (inches)

Hanging Weight: 5 (lbs)
Number of Bulbs: N/A
Type of Bulbs: LED 3000K

Circuits: 1 Voltage: 120 Max Wattage: 18 LED: 3000K, Dimmable

Note: Photo is representative of this model but may vary in crystal, finish, or shade options