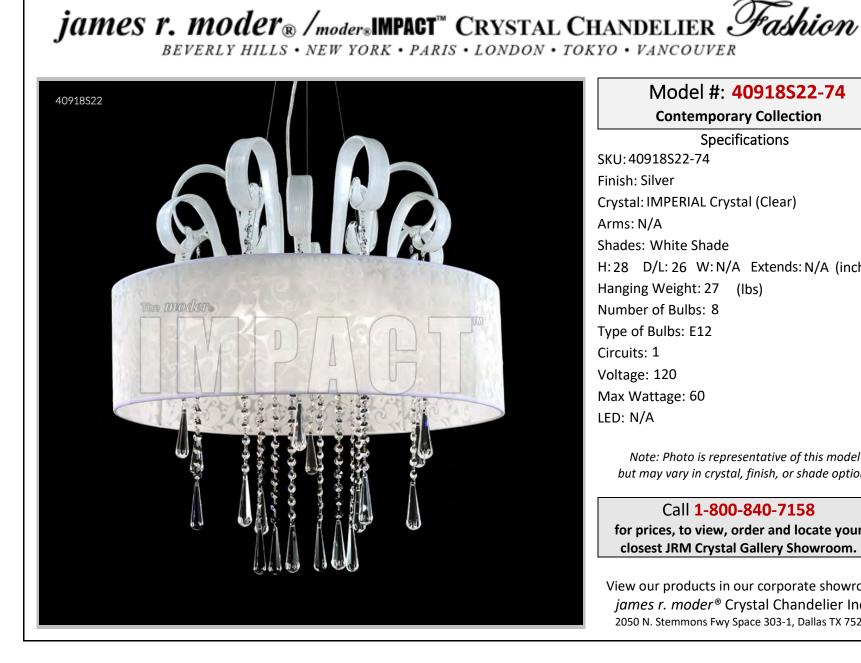

Model #: 40918S22-74 **Contemporary Collection** 

**Specifications** SKU: 40918S22-74 Finish: Silver Crystal: IMPERIAL Crystal (Clear) Arms: N/A Shades: White Shade H: 28 D/L: 26 W: N/A Extends: N/A (inches) Hanging Weight: 27 (lbs) Number of Bulbs: 8 Type of Bulbs: E12 Circuits: 1 Voltage: 120 Max Wattage: 60 LED: N/A

Note: Photo is representative of this model but may vary in crystal, finish, or shade options

Call 1-800-840-7158 for prices, to view, order and locate your closest JRM Crystal Gallery Showroom.

View our products in our corporate showroom james r. moder<sup>®</sup> Crystal Chandelier Inc., 2050 N. Stemmons Fwy Space 303-1, Dallas TX 75207