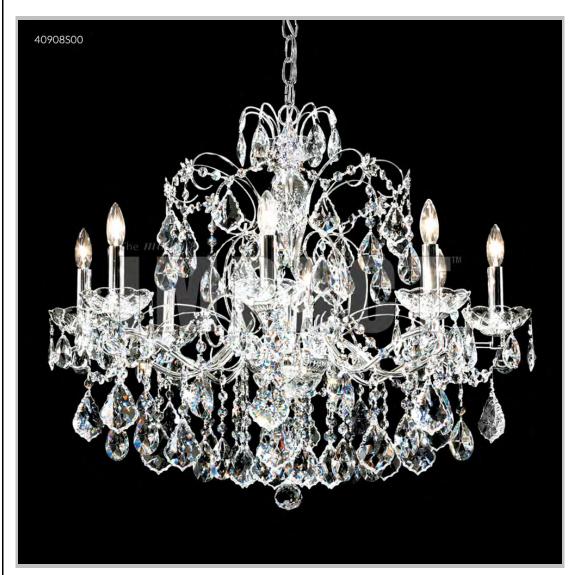

## james r. moder® /moder® IMPACT™ CRYSTAL CHANDELIER Fashion

BEVERLY HILLS • NEW YORK • PARIS • LONDON • TOKYO • VANCOUVER

Model #: 40908S00

**Regalia Collection** 

**Specifications** 

SKU: 40908S00 Finish: Silver

Crystal: Swarovski crystals (Clear)

Arms: 8 Shades: N/A

H: 24 D/L: 28 W: N/A Extends: N/A (inches)

Hanging Weight: 24 (lbs)

Number of Bulbs: 8 Type of Bulbs: E12

Circuits: 1 Voltage: 120 Max Wattage: 60

LED: N/A

Note: Photo is representative of this model but may vary in crystal, finish, or shade options