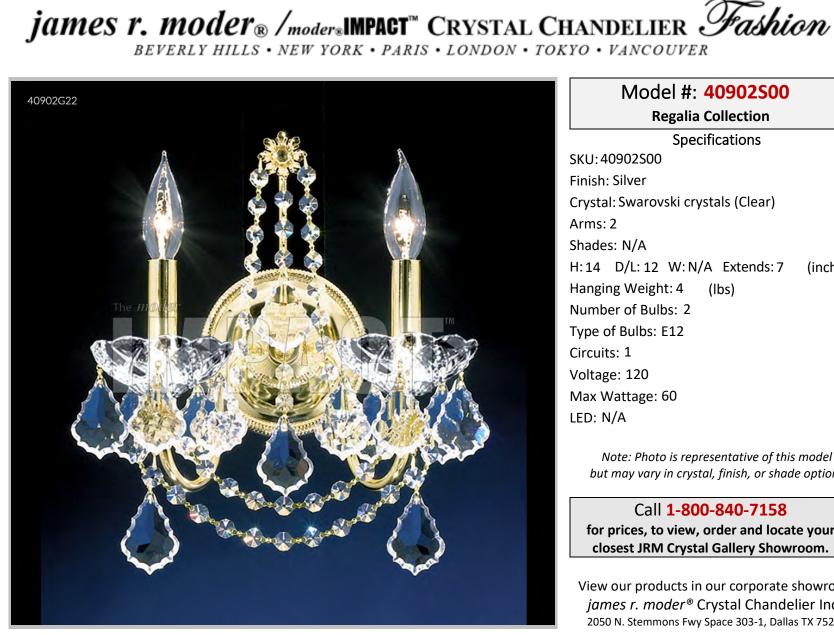

## Model #: 40902S00 **Regalia Collection Specifications** SKU: 40902S00 Finish: Silver Crystal: Swarovski crystals (Clear) Shades: N/A H:14 D/L:12 W:N/A Extends:7 (inches) Hanging Weight: 4 (lbs) Number of Bulbs: 2 Type of Bulbs: E12 Circuits: 1 Voltage: 120 Max Wattage: 60

Note: Photo is representative of this model but may vary in crystal, finish, or shade options

Call 1-800-840-7158 for prices, to view, order and locate your closest JRM Crystal Gallery Showroom.

View our products in our corporate showroom james r. moder<sup>®</sup> Crystal Chandelier Inc., 2050 N. Stemmons Fwy Space 303-1, Dallas TX 75207