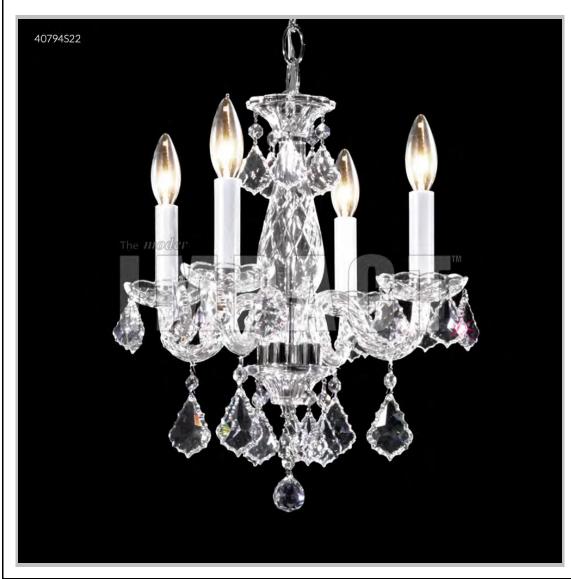

## james r. moder® /moder® IMPACT™ CRYSTAL CHANDELIER Fashion

BEVERLY HILLS • NEW YORK • PARIS • LONDON • TOKYO • VANCOUVER

Model #: 40794S22

**Palace Ice Collection** 

**Specifications** 

SKU: 40794S22 Finish: Silver

Crystal: IMPERIAL Crystal (Clear)

Arms: 4

Shades: N/A

H:16 D/L:14 W: N/A Extends: N/A (inches)

Hanging Weight: 11 (lbs)

Number of Bulbs: 4
Type of Bulbs: E12

Circuits: 1 Voltage: 120 Max Wattage: 60

LED: N/A

Note: Photo is representative of this model but may vary in crystal, finish, or shade options