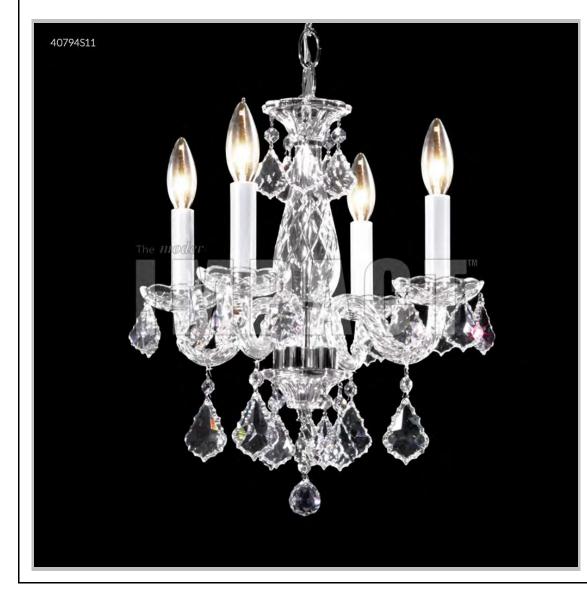

## Model #: 40794S11

Palace Ice Collection

Specifications SKU: 40794S11 Finish: Silver Crystal: SPECTRA CRYSTAL by Swarovski -Clear Arms: 4 Shades: N/A H: 16 D/L: 14 W: N/A Extends: N/A (inches) Hanging Weight: 11 (Ibs) Number of Bulbs: 4 Type of Bulbs: E12 Circuits: 1 Voltage: 120 Max Wattage: 60 LED: N/A

Note: Photo is representative of this model but may vary in crystal, finish, or shade options

Call **1-800-840-7158** for prices, to view, order and locate your closest JRM Crystal Gallery Showroom.

View our products in our corporate showroom *james r. moder*<sup>®</sup> Crystal Chandelier Inc., 2050 N. Stemmons Fwy Space 303-1, Dallas TX 75207