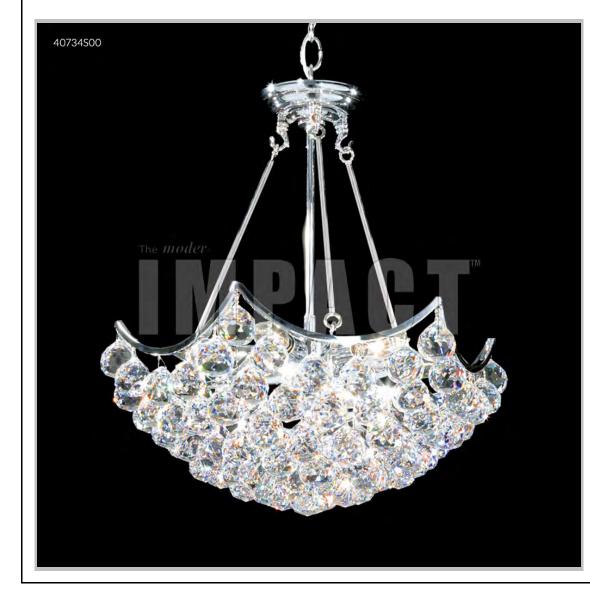

BEVERLY HILLS • NEW YORK • PARIS • LONDON • TOKYO • VANCOUVER

Model #: **40734S00** 

**Cascade Collection** 

Specifications SKU: 40734S00 Finish: Silver Crystal: Swarovski crystals (Clear) Arms: N/A Shades: N/A H: 22 D/L: 19 W: N/A Extends: N/A (inches) Hanging Weight: 29 (Ibs) Number of Bulbs: 6 Type of Bulbs: E12 Circuits: 1 Voltage: 120 Max Wattage: 60 LED: N/A

Note: Photo is representative of this model but may vary in crystal, finish, or shade options

Call **1-800-840-7158** for prices, to view, order and locate your closest JRM Crystal Gallery Showroom.

View our products in our corporate showroom *james r. moder*<sup>®</sup> Crystal Chandelier Inc., 2050 N. Stemmons Fwy Space 303-1, Dallas TX 75207