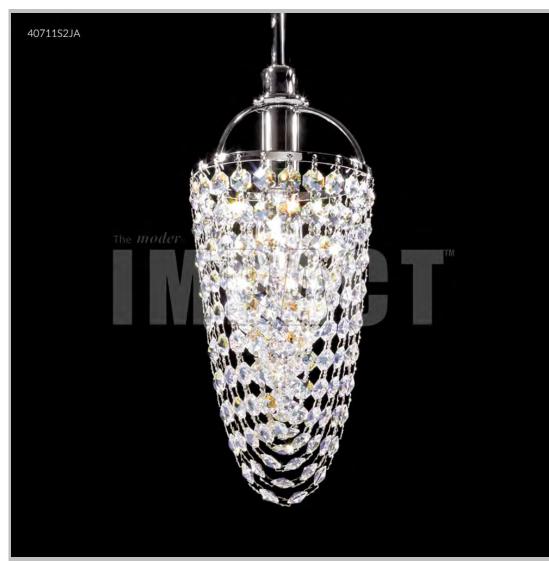

## james r. moder® /moder® IMPACT™ CRYSTAL CHANDELIER Fashion

Model #: 40711S2JA

**Contemporary Collection** 

**Specifications** 

SKU: 40711S2JA Finish: Silver

Crystal: IMPERIAL (Clear & Black Octagons)

Arms: N/A Shades: N/A

H:11 D/L:5 W: N/A Extends: N/A (inches)

Hanging Weight: 3 (lbs)

Number of Bulbs: 1 Type of Bulbs: E12

Circuits: 1 Voltage: 120 Max Wattage: 60

LED: N/A

Note: Photo is representative of this model but may vary in crystal, finish, or shade options