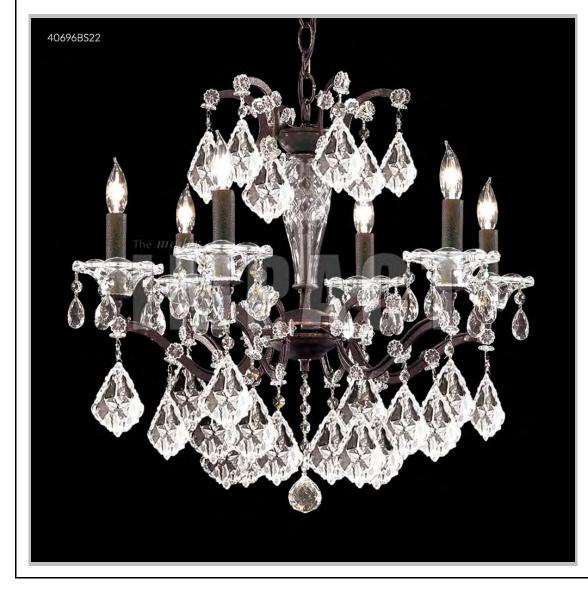

## Model #: 40696BS22

Cosenza Collection Specifications

SKU: 40696BS22 Finish: Burnt Sienna Crystal: IMPERIAL Crystal (Clear) Arms: 6 Shades: N/A H: 20 D/L: 23 W: N/A Extends: N/A (inches) Hanging Weight: 19 (Ibs) Number of Bulbs: 6 Type of Bulbs: E12 Circuits: 1 Voltage: 120 Max Wattage: 60 LED: N/A

Note: Photo is representative of this model but may vary in crystal, finish, or shade options

Call **1-800-840-7158** for prices, to view, order and locate your closest JRM Crystal Gallery Showroom.

View our products in our corporate showroom *james r. moder*<sup>®</sup> Crystal Chandelier Inc., 2050 N. Stemmons Fwy Space 303-1, Dallas TX 75207