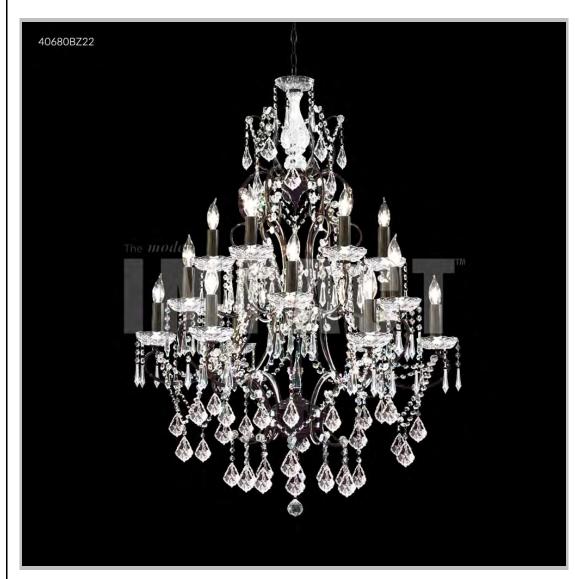

## james r. moder® /moder® IMPACT™ CRYSTAL CHANDELIER Fashion BEVERLY HILLS · NEW YORK · PARIS · LONDON · TOKYO · VANCOUVER

Model #: 40680BZ22

**Charleston Collection** 

**Specifications** 

SKU: 40680BZ22 Finish: Bronze

Crystal: IMPERIAL Crystal (Clear)

Arms: 18 Shades: N/A

H:46 D/L:33 W:N/A Extends:N/A (inches)

Hanging Weight: 40 (lbs)

Number of Bulbs: 18 Type of Bulbs: E12

Circuits: 1 Voltage: 120 Max Wattage: 60

LED: N/A

Note: Photo is representative of this model but may vary in crystal, finish, or shade options