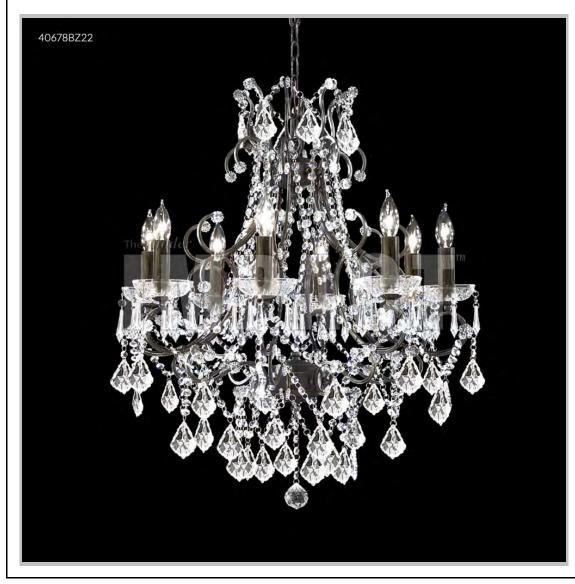

## james r. moder® /moder® IMPACT™ CRYSTAL CHANDELIER Fashion BEVERLY HILLS · NEW YORK · PARIS · LONDON · TOKYO · VANCOUVER

Model #: 40678BZ22

**Charleston Collection** 

**Specifications** 

SKU: 40678BZ22 Finish: Bronze

Crystal: IMPERIAL Crystal (Clear)

Arms: 8 Shades: N/A

H:38 D/L:31 W:N/A Extends:N/A (inches)

Hanging Weight: 25 (lbs)

Number of Bulbs: 8 Type of Bulbs: E12

Circuits: 1 Voltage: 120 Max Wattage: 60

LED: N/A

Note: Photo is representative of this model but may vary in crystal, finish, or shade options