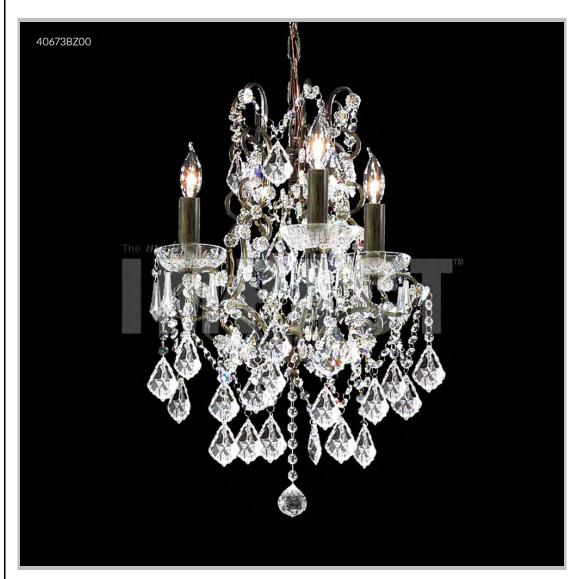

## james r. moder® /moder® IMPACT™ CRYSTAL CHANDELIER Fashion

BEVERLY HILLS • NEW YORK • PARIS • LONDON • TOKYO • VANCOUVER

Model #: 40673BZ00

**Charleston Collection** 

**Specifications** 

SKU: 40673BZ00 Finish: Bronze

Crystal: Swarovski crystals (Clear)

Arms: 3 Shades: N/A

H:23 D/L: 15 W: N/A Extends: N/A (inches)

Hanging Weight: 14 (lbs)

Number of Bulbs: 3 Type of Bulbs: E12

Circuits: 1 Voltage: 120 Max Wattage: 60

LED: N/A

Note: Photo is representative of this model but may vary in crystal, finish, or shade options