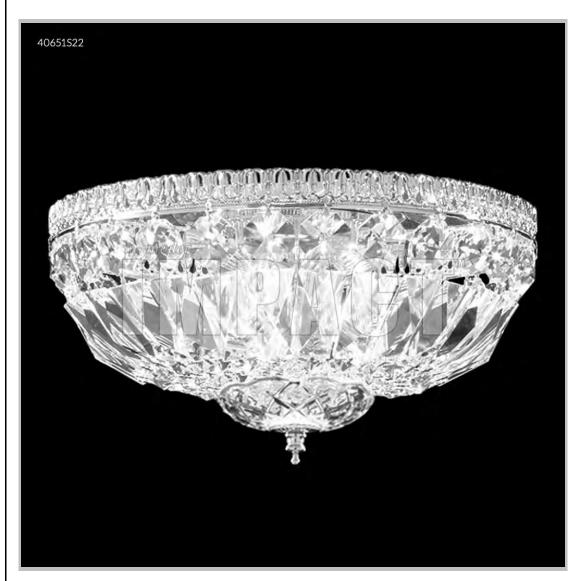

## james r. moder® /moder® IMPACT™ CRYSTAL CHANDELIER Fashion

Model #: 40651G11

**Flush Mount Collection** 

**Specifications** 

SKU: 40651G11 Finish: Gold

Crystal: SPECTRA CRYSTAL by Swarovski -Clear

Arms: N/A Shades: N/A

H:6 D/L:9 W: N/A Extends: N/A (inches)

Hanging Weight: 4 (lbs)

Number of Bulbs: 3 Type of Bulbs: E12

Circuits: 1 Voltage: 120 Max Wattage: 40

LED: N/A

Note: Photo is representative of this model but may vary in crystal, finish, or shade options