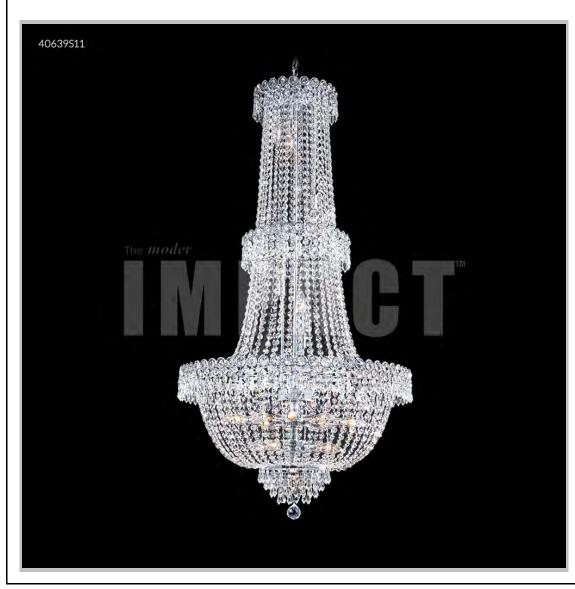

## james r. moder® /moder® IMPACT™ CRYSTAL CHANDELIER Fashion

BEVERLY HILLS • NEW YORK • PARIS • LONDON • TOKYO • VANCOUVER

Model #: 40639S11

**Imperial Collection** 

**Specifications** 

SKU: 40639S11 Finish: Silver

Crystal: SPECTRA CRYSTAL by Swarovski -Clear

Arms: N/A Shades: N/A

H:53 D/L: 28 W: N/A Extends: N/A (inches)

Hanging Weight: 40 (lbs)

Number of Bulbs: 20 Type of Bulbs: E12

Circuits: 1 Voltage: 120 Max Wattage: 60

LED: N/A

Note: Photo is representative of this model but may vary in crystal, finish, or shade options