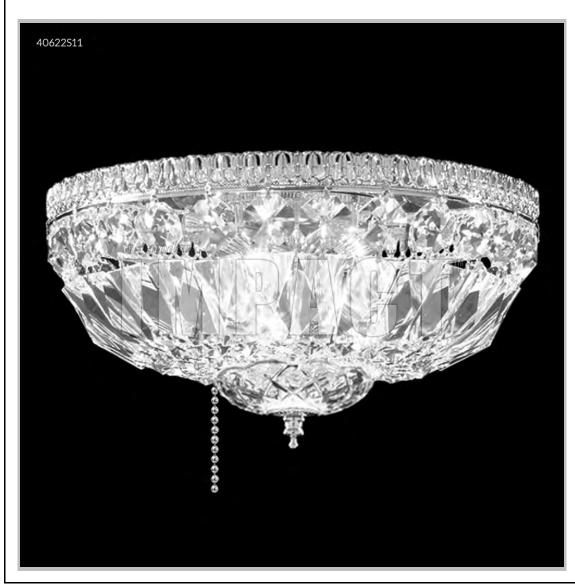

## james r. moder® /moder® IMPACT™ CRYSTAL CHANDELIER Fashion

BEVERLY HILLS • NEW YORK • PARIS • LONDON • TOKYO • VANCOUVER

Model #: 40622S11

**Flush Mount Collection** 

**Specifications** 

SKU: 40622S11 Finish: Silver

Crystal: SPECTRA CRYSTAL by Swarovski -Clear

Arms: N/A Shades: N/A

H:8 D/L: 12 W: N/A Extends: N/A (inches)

Hanging Weight: 6 (lbs) Number of Bulbs: N/A Type of Bulbs: N/A

Circuits: 1 Voltage: 120

Max Wattage: N/A

LED: N/A

Note: Photo is representative of this model but may vary in crystal, finish, or shade options