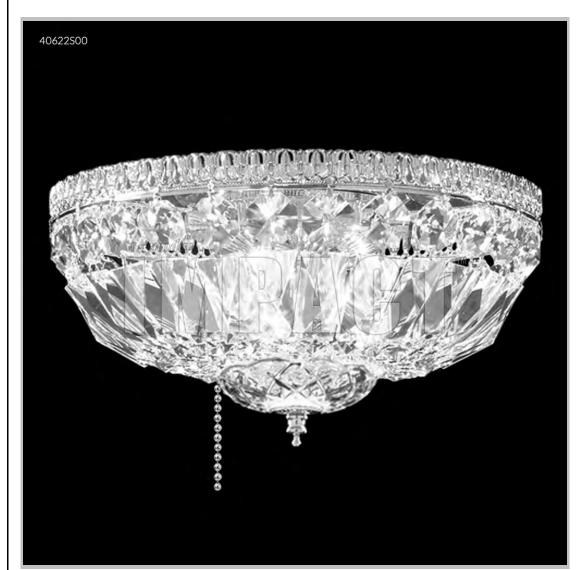

## james r. moder® /moder® IMPACT™ CRYSTAL CHANDELIER Fashion BEVERLY HILLS · NEW YORK · PARIS · LONDON · TOKYO · VANCOUVER

Model #: 40622S00

**Flush Mount Collection** 

**Specifications** 

SKU: 40622S00 Finish: Silver

Crystal: Swarovski crystals (Clear)

Arms: N/A Shades: N/A

H:8 D/L: 12 W: N/A Extends: N/A (inches)

Hanging Weight: 6 (lbs)
Number of Bulbs: N/A
Type of Bulbs: N/A

Circuits: 1 Voltage: 120

Max Wattage: N/A

LED: N/A

Note: Photo is representative of this model but may vary in crystal, finish, or shade options