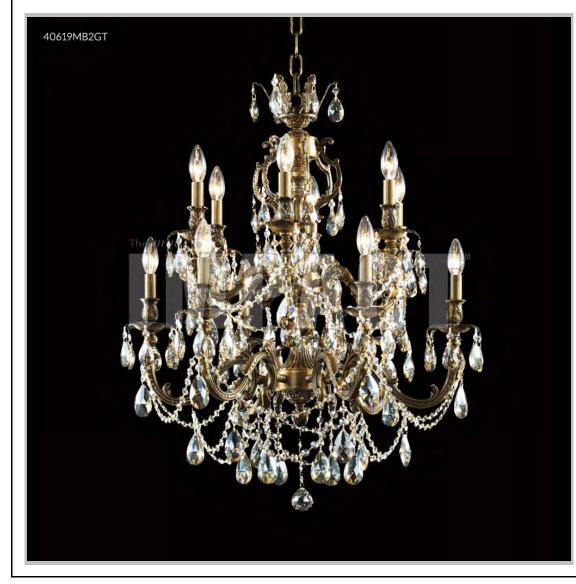

Model #: 40619S00 Brindisi Collection Specifications SKU: 40619S00 Finish: Silver Crystal: Swarovski crystals (Clear) Arms: 12 Shades: N/A H: 33 D/L: 28 W: N/A Extends: N/A (inches) Hanging Weight: 40 (Ibs) Number of Bulbs: 12 Type of Bulbs: E12 Circuits: 1 Voltage: 120

Max Wattage: 60 LED: N/A

> Note: Photo is representative of this model but may vary in crystal, finish, or shade options

Call **1-800-840-7158** for prices, to view, order and locate your closest JRM Crystal Gallery Showroom.

View our products in our corporate showroom *james r. moder*<sup>®</sup> Crystal Chandelier Inc., 2050 N. Stemmons Fwy Space 303-1, Dallas TX 75207