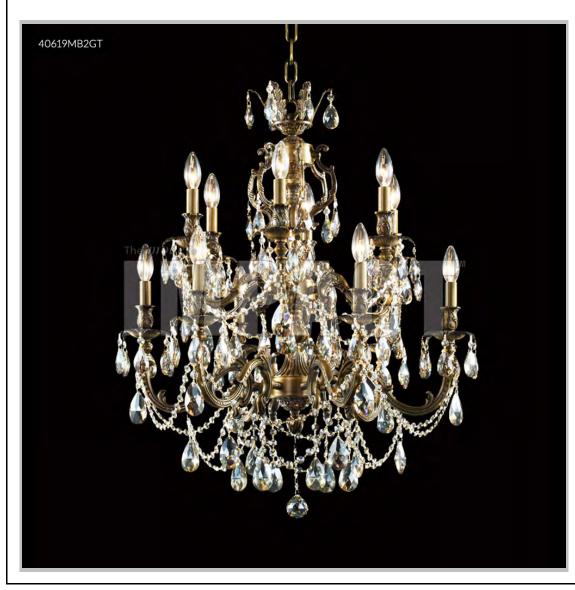

## Model #: 40619MB2GT

## **Brindisi Collection**

**Specifications** 

SKU: 40619MB2GT Finish: Monaco Bronze

Crystal: IMPERIAL Crystal (Golden Teak)

Arms: 12 Shades: N/A

H:33 D/L: 28 W: N/A Extends: N/A (inches)

Hanging Weight: 40 (lbs)

Number of Bulbs: 12 Type of Bulbs: E12

Circuits: 1 Voltage: 120 Max Wattage: 60

LED: N/A

Note: Photo is representative of this model but may vary in crystal, finish, or shade options