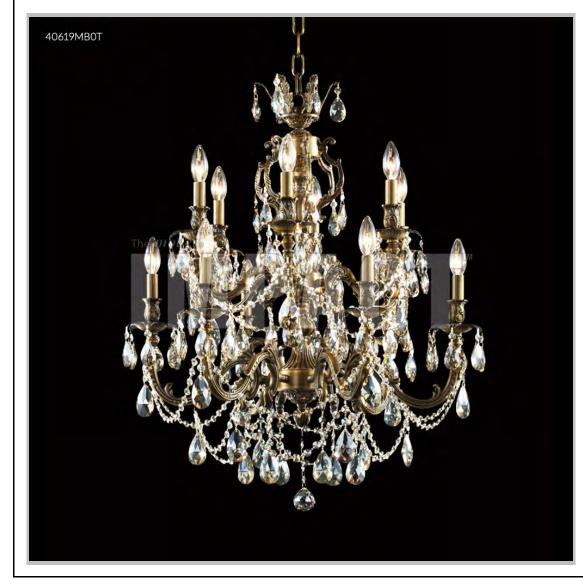

## Model #: 40619MB0T

Brindisi Collection

Specifications SKU: 40619MB0T Finish: Monaco Bronze Crystal: Swarovski crystals (Golden Teak) Arms: 12 Shades: N/A H: 33 D/L: 28 W: N/A Extends: N/A (inches) Hanging Weight: 40 (Ibs) Number of Bulbs: 12 Type of Bulbs: E12 Circuits: 1 Voltage: 120 Max Wattage: 60 LED: N/A

Note: Photo is representative of this model but may vary in crystal, finish, or shade options

Call **1-800-840-7158** for prices, to view, order and locate your closest JRM Crystal Gallery Showroom.

View our products in our corporate showroom *james r. moder*<sup>®</sup> Crystal Chandelier Inc., 2050 N. Stemmons Fwy Space 303-1, Dallas TX 75207