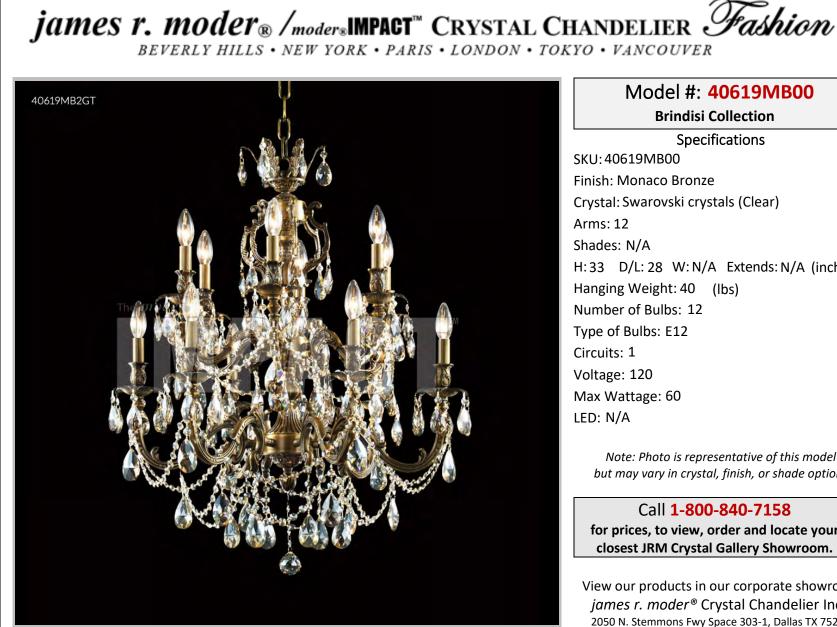

## Model #: 40619MB00 **Brindisi Collection Specifications** SKU: 40619MB00 Finish: Monaco Bronze Crystal: Swarovski crystals (Clear) H: 33 D/L: 28 W: N/A Extends: N/A (inches) Hanging Weight: 40 (lbs) Number of Bulbs: 12 Type of Bulbs: E12 Max Wattage: 60

Note: Photo is representative of this model but may vary in crystal, finish, or shade options

Call 1-800-840-7158 for prices, to view, order and locate your closest JRM Crystal Gallery Showroom.

View our products in our corporate showroom james r. moder<sup>®</sup> Crystal Chandelier Inc., 2050 N. Stemmons Fwy Space 303-1, Dallas TX 75207