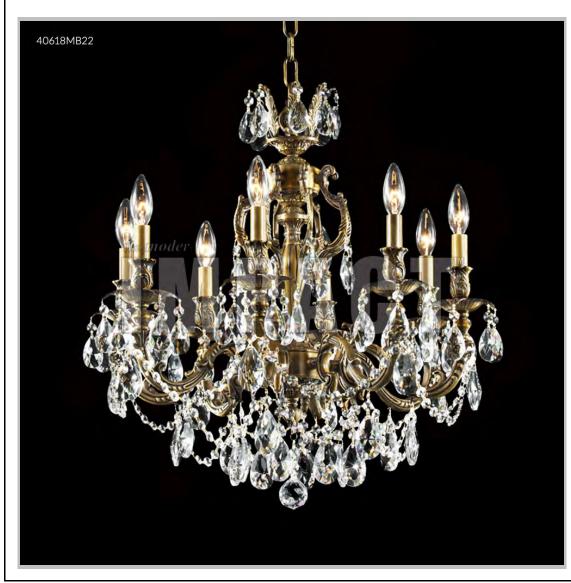

## **Brindisi Collection**

**Specifications** 

SKU: 40618MB2GT Finish: Monaco Bronze

Crystal: IMPERIAL Crystal (Golden Teak)

Arms: 8

Shades: N/A

H:25 D/L:23 W:N/A Extends:N/A (inches)

Hanging Weight: 27 (lbs)

Number of Bulbs: 8
Type of Bulbs: E12

Circuits: 1 Voltage: 120 Max Wattage: 60

LED: N/A

Note: Photo is representative of this model but may vary in crystal, finish, or shade options