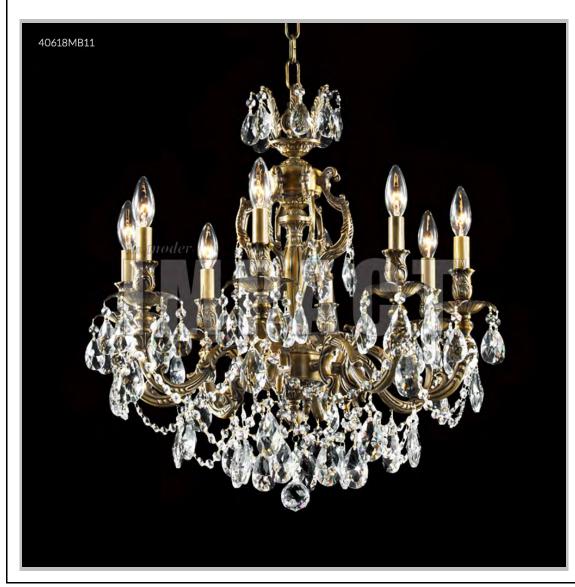

## Model #: 40618MB11

## **Brindisi Collection**

**Specifications** 

SKU: 40618MB11

Finish: Monaco Bronze

Crystal: SPECTRA CRYSTAL by Swarovski -Clear

Arms: 8

Shades: N/A

H: 25 D/L: 23 W: N/A Extends: N/A (inches)

Hanging Weight: 27 (lbs)

Number of Bulbs: 8 Type of Bulbs: E12

Circuits: 1 Voltage: 120 Max Wattage: 60

LED: N/A

Note: Photo is representative of this model but may vary in crystal, finish, or shade options