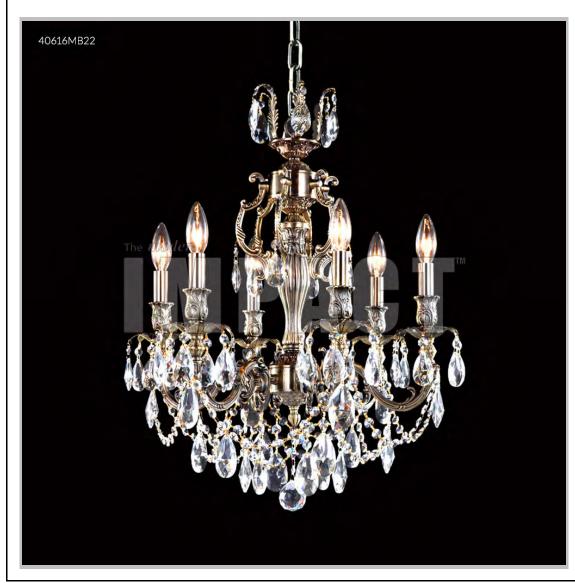

## james r. moder® /moder® IMPACT™ CRYSTAL CHANDELIER Fashion BEVERLY HILLS · NEW YORK · PARIS · LONDON · TOKYO · VANCOUVER

Model #: 40616MB22

**Brindisi Collection** 

**Specifications** 

SKU: 40616MB22

Finish: Monaco Bronze

Crystal: IMPERIAL Crystal (Clear)

Arms: 6

Shades: N/A

H: 25 D/L: 21 W: N/A Extends: N/A (inches)

Hanging Weight: 22 (lbs)

Number of Bulbs: 6 Type of Bulbs: E12

Circuits: 1 Voltage: 120 Max Wattage: 60

LED: N/A

Note: Photo is representative of this model but may vary in crystal, finish, or shade options