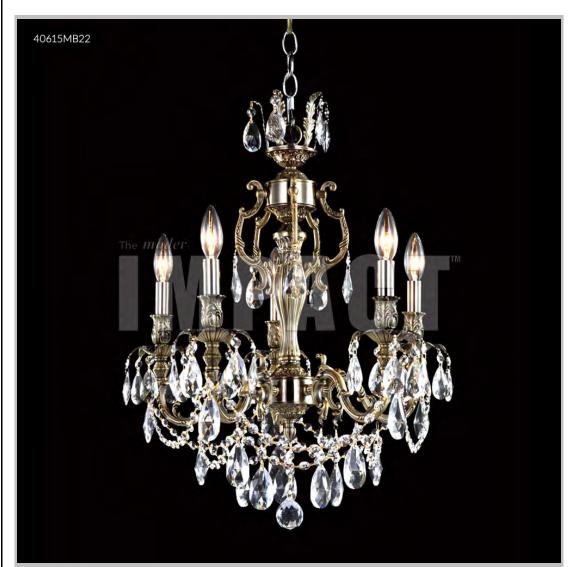

## james r. moder® /moder® IMPACT™ CRYSTAL CHANDELIER Fashion BEVERLY HILLS · NEW YORK · PARIS · LONDON · TOKYO · VANCOUVER

Model #: 40615MB22

**Brindisi Collection** 

**Specifications** 

SKU: 40615MB22

Finish: Monaco Bronze

Crystal: IMPERIAL Crystal (Clear)

Arms: 5

Shades: N/A

H:23 D/L:20 W: N/A Extends: N/A (inches)

Hanging Weight: 20 (lbs)

Number of Bulbs: 5 Type of Bulbs: E12

Circuits: 1 Voltage: 120 Max Wattage: 60

LED: N/A

Note: Photo is representative of this model but may vary in crystal, finish, or shade options