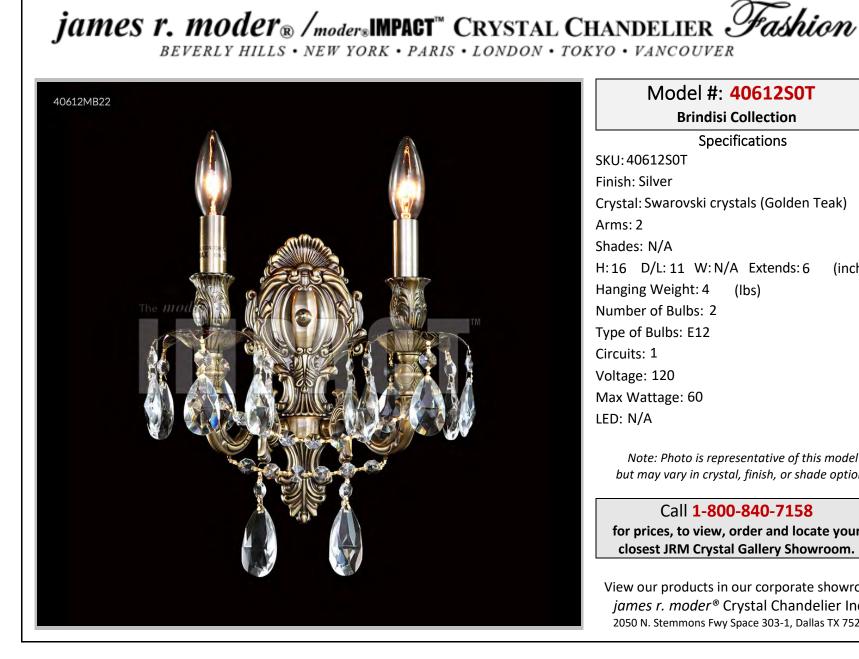

## Model #: 40612S0T

**Brindisi Collection** 

**Specifications** SKU: 40612S0T Finish: Silver Crystal: Swarovski crystals (Golden Teak) Arms: 2 Shades: N/A H:16 D/L:11 W:N/A Extends:6 (inches) Hanging Weight: 4 (lbs) Number of Bulbs: 2 Type of Bulbs: E12 Circuits: 1 Voltage: 120 Max Wattage: 60 LED: N/A

Note: Photo is representative of this model but may vary in crystal, finish, or shade options

Call 1-800-840-7158 for prices, to view, order and locate your closest JRM Crystal Gallery Showroom.

View our products in our corporate showroom james r. moder<sup>®</sup> Crystal Chandelier Inc., 2050 N. Stemmons Fwy Space 303-1, Dallas TX 75207