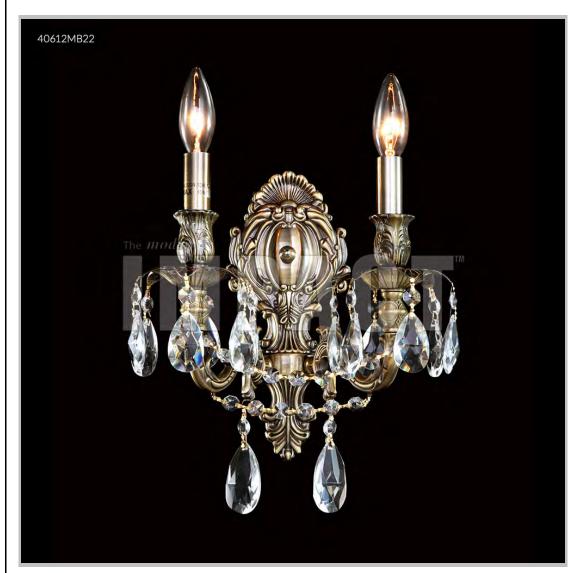

## james r. moder® /moder® IMPACT™ CRYSTAL CHANDELIER Fashion BEVERLY HILLS · NEW YORK · PARIS · LONDON · TOKYO · VANCOUVER

Model #: 40612MB22

**Brindisi Collection** 

**Specifications** 

SKU: 40612MB22

Finish: Monaco Bronze

Crystal: IMPERIAL Crystal (Clear)

Arms: 2

Shades: N/A

H:16 D/L:11 W:N/A Extends:6 (inches)

Hanging Weight: 4 (lbs)

Number of Bulbs: 2 Type of Bulbs: E12

Circuits: 1 Voltage: 120 Max Wattage: 60

LED: N/A

Note: Photo is representative of this model but may vary in crystal, finish, or shade options