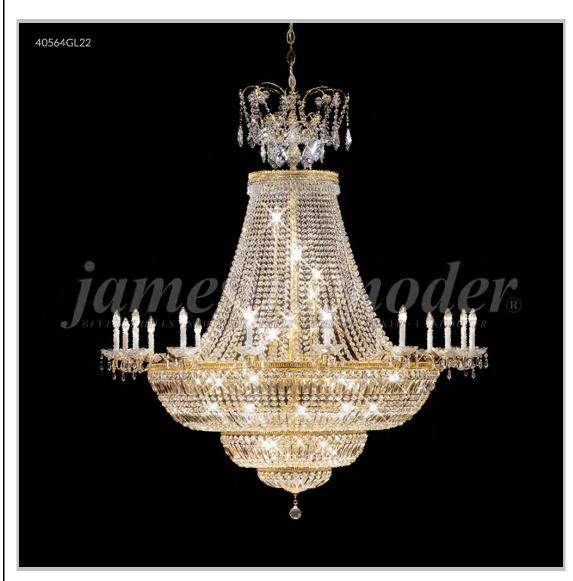

## james r. moder® /moder® IMPACT™ CRYSTAL CHANDELIER Fashion

BEVERLY HILLS • NEW YORK • PARIS • LONDON • TOKYO • VANCOUVER

Model #: 40564G22

**Imperial Collection** 

**Specifications** 

SKU: 40564G22 Finish: Gold

Crystal: IMPERIAL Crystal (Clear)

Arms: N/A Shades: N/A

H:72 D/L: 64 W: N/A Extends: N/A (inches)

Hanging Weight: 147 (lbs)

Number of Bulbs: 52 Type of Bulbs: E12

Circuits: 3 Voltage: 120 Max Wattage: 60

LED: N/A

Note: Photo is representative of this model but may vary in crystal, finish, or shade options