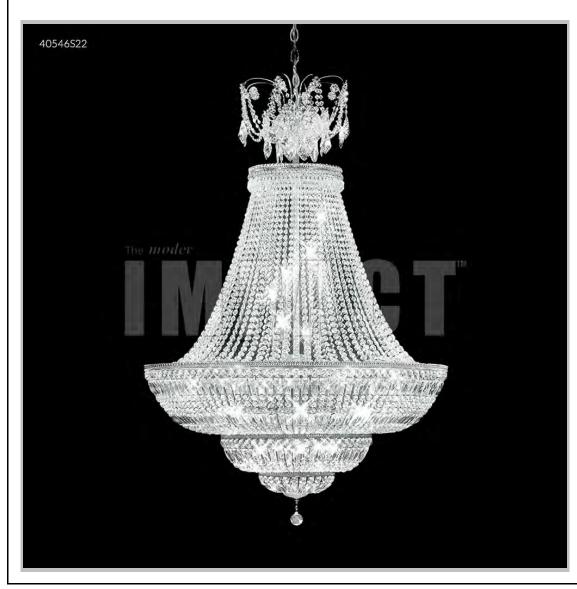

## james r. moder® /moder®IMPACT™ CRYSTAL CHANDELIER Fashion

BEVERLY HILLS • NEW YORK • PARIS • LONDON • TOKYO • VANCOUVER

Model #: 40546S22

**Imperial Collection** 

**Specifications** 

SKU: 40546S22 Finish: Silver

Crystal: IMPERIAL Crystal (Clear)

Arms: N/A Shades: N/A

H:70 D/L:48 W:N/A Extends: N/A (inches)

Hanging Weight: 100 (lbs)

Number of Bulbs: 36 Type of Bulbs: E12

Circuits: 2 Voltage: 120 Max Wattage: 60

LED: N/A

Note: Photo is representative of this model but may vary in crystal, finish, or shade options