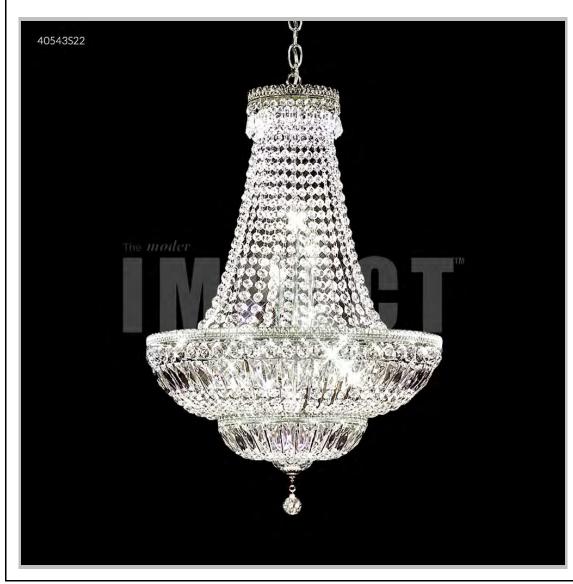

## james r. moder® /moder® IMPACT™ CRYSTAL CHANDELIER Fashion

BEVERLY HILLS • NEW YORK • PARIS • LONDON • TOKYO • VANCOUVER

Model #: 40543S22

**Imperial Collection** 

**Specifications** 

SKU: 40543S22 Finish: Silver

Crystal: IMPERIAL Crystal (Clear)

Arms: N/A Shades: N/A

H:30 D/L:19 W:N/A Extends:N/A (inches)

Hanging Weight: 17 (lbs)

Number of Bulbs: 9 Type of Bulbs: E12

Circuits: 1 Voltage: 120 Max Wattage: 60

LED: N/A

Note: Photo is representative of this model but may vary in crystal, finish, or shade options