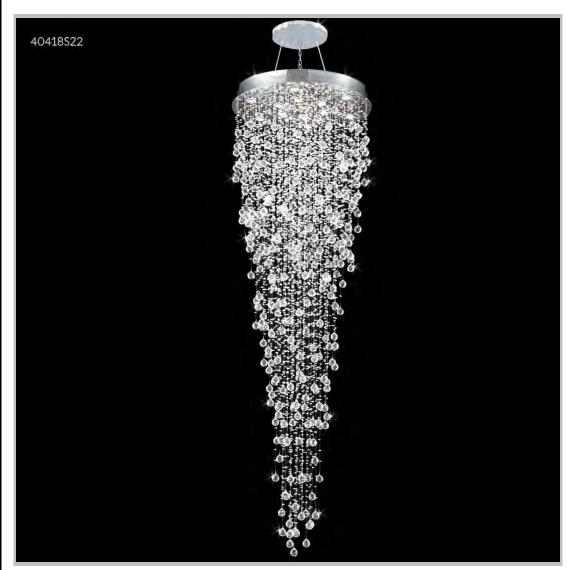

## james r. moder® /moder® IMPACT™ CRYSTAL CHANDELIER Fashion BEVERLY HILLS · NEW YORK · PARIS · LONDON · TOKYO · VANCOUVER

Model #: 40418S22

**Crystal Rain Collection** 

**Specifications** 

SKU: 40418S22 Finish: Silver

Crystal: IMPERIAL Crystal (Clear)

Arms: N/A Shades: N/A

H:96 D/L: 32 W: N/A Extends: N/A (inches)

Hanging Weight: 114 (lbs)

Number of Bulbs: 12

Type of Bulbs: MR16/GU10 base

Circuits: 1 Voltage: 120 Max Wattage: 35

LED: N/A

Note: Photo is representative of this model but may vary in crystal, finish, or shade options